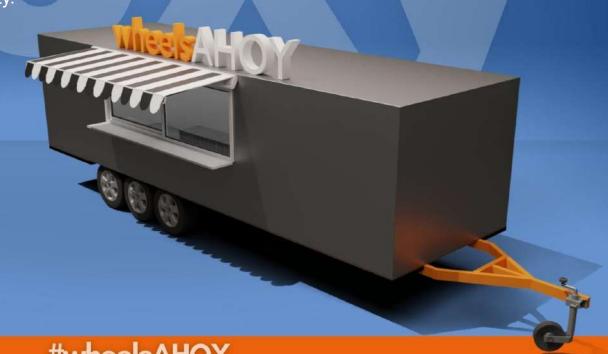

#### AHOY Boxy Trailer (4m - 9m)

Ahoy Boxy, as the name suggests, is our box shaped trailer which has more space for standing equipments .The design can also be custom changed to Client's requirement. Ideal for parking semi-permanently with limited mobility.

Mobile Unit: Made in UAE

Fabrication: In UAE

Lead time: 30-40 days

**Mobility:** Towed **Dimensions:** 

Length from 4m to 9m