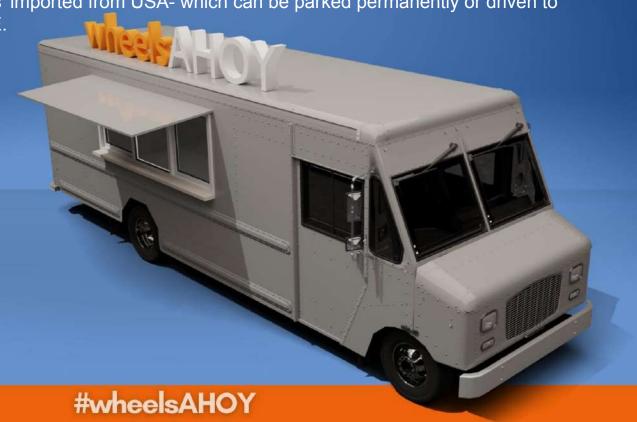

#### **Step Vans**

Step Van models are 'Fedex vans' imported from USA- which can be parked permanently or driven to

locations and events all over UAE.

**Mobile Unit:** Made in UAE

Fabrication: In UAE

Lead time: 30-40 days

**Mobility:** Drivable