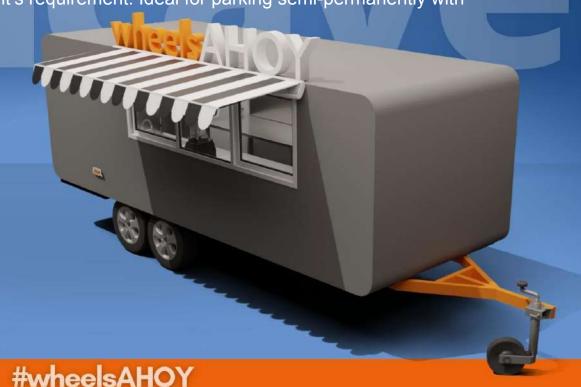

#### AHOY Infinity Trailer (4m - 9m)

Ahoy Infinity is our semi-curved trailer which has more space for standing equipments .The design can also be custom changed to Client's requirement. Ideal for parking semi-permanently with limited mobility.

**Mobile Unit:** Made in UAE

Fabrication: In UAE

Lead time: 30-40 days

**Mobility:** Towed **Dimensions:** 

Length from 4m to 9m