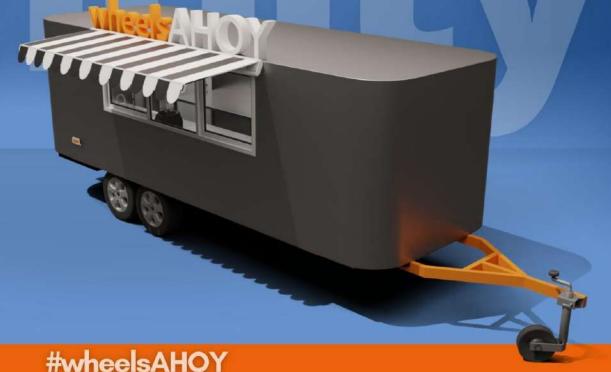

#### AHOY Pearl Trailer (4m - 9m)

Custom Bullet Shape Airstream model 'Ahoy Pearl' is a locally fabricated trailer which provides an economical alternative to the original vintage Airstreams. The design can also be custom changed to Client's requirement. Ideal for parking semi-permanently with limited mobility.

**Mobile Unit:** Made in UAE

Fabrication: In UAE

Lead time: 30-40 days

**Mobility:** Towed

**Dimensions:** 

Length from 4m to 9m