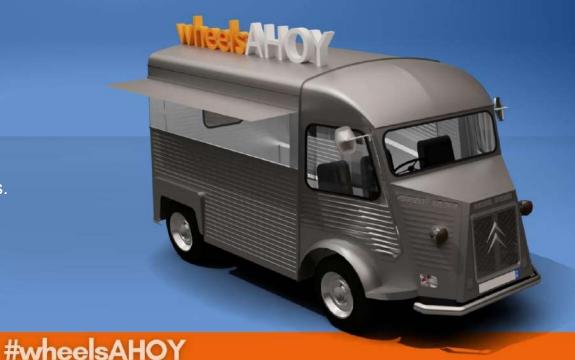

#### Vintage Vans

Attractive vans from the vintage 1970s era, these models are imported to be fully restored & add value to the location they are placed in. Vintage beauties like Cintroen H van and Volkswagon Camper are the two available options.

**Mobile Unit:** Made in Europe/PRC

Fabrication: In UAE Lead time: 40-50 days

**Mobility:** Drivable within private premises.

Dimensions: a.) 4.5m x 2.4m