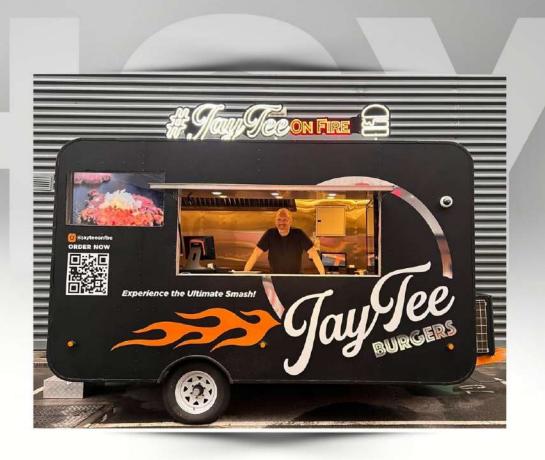

nt.

#### events sourcing

we are in constant lookout for concerts, pop-up events for our clients to participate. Events are a great way to generate revenue, increase brand awareness and interact directly with customers.

#### staff orientation

we understands that starting a 'Business On Wheels' is entirely different from normal outlets. For new brands, we organise an orientation for the staff and management in order to operate the units successfully.

# Mobile/modular unit ADVANTAGES

- Economical compared to traditional fit-out units.
- Fast & easy deployment.
- Increased footfall due to customer curiosity.
- Can experiment with different locations within the premises.
- Can be used for events, expos and concerts.
- Faster Return on Investment.
- Long lasting & sturdy build.



























#### AHOY Pearl Trailer (4m - 9m)

Custom Bullet Shape Airstream model 'Ahoy Pearl' is a locally fabricated trailer which provides an economical alternative to the original vintage Airstreams. The design can also be custom changed to Client's requirement. Ideal for parking semi-permanently with limited mobility.

**Mobile Unit:** Made in UAE

Fabrication: In UAE

Lead time: 30-40 days

**Mobility:** Towed

**Dimensions:** 

Length from 4m to 9m



#### AHOY Infinity Trailer (4m - 9m)

Ahoy Infinity is our semi-curved trailer which has more space for standing equipments .The design can also be custom changed to Client's requirement. Ideal for parking semi-permanently with limited mobility.

**Mobile Unit:** Made in UAE

Fabrication: In UAE

Lead time: 30-40 days

**Mobility: