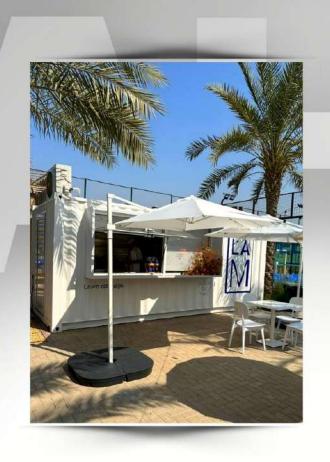

#### Modified **CONTAINER** units (6m & 12m)

Container Pop-ups at semi-permanent locations or events can be used for creating a space for customer engagement. We can use multiple containers to create multi-storey and customize according to the site requirement.

Sturdy Model with maximum kitchen space.

Mobile Unit: Made in UAE

Fabrication: In UAE

Lead time: 30-40 days

Forklift & Crane

6m x 2.4m b.) 12m x 2.4m

Mobility: Dimensions: a.)