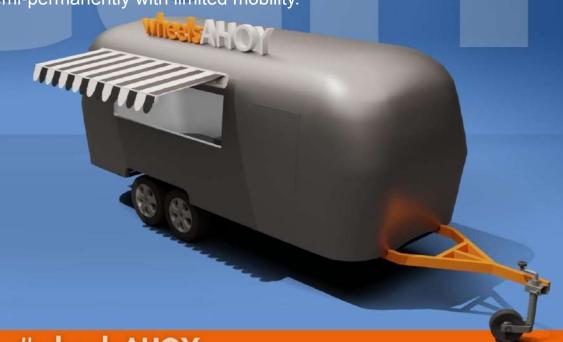

#### AHOY Pearl Trailer (4m - 9m)

Custom Bullet Shape Airstream model 'Ahoy Pearl' is a locally fabricated trailer which provides an economical alternative to the original vintage Airstreams. The design can also be custom changed to Client's requirement. Ideal for parking semi-permanently with limited mobility.

**Mobile Unit:** Made in UAE

Fabrication: In UAE

Lead time: 30-40 days

**Mobility:** Towed

**Dimensions:** 

Length from 4m to 9m