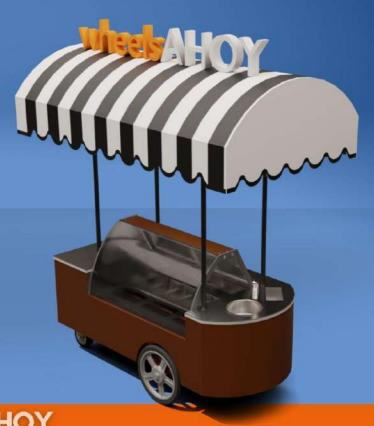

#### Kiosks & Carts

Custom Designed Outdoor/Indoor Mobile food kiosk.

Mobile Unit: Made in UAE

Fabrication: In UAE Lead time: 30-40 days Mobility: Recovery

**Dimensions**: 2m x 1m