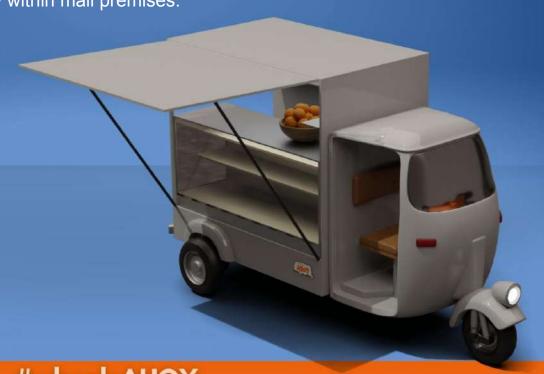

#### Tuk-Tuks

Piaggio Ape, the Italian model of tuk tuks are in production post World War II. These are ideal for cafe concepts to be parked semi-permanently within mall premises.

Mobile Unit: Made in UAE

Fabrication: In UAE Lead time: 30-40 days

**Mobility**: Recovery

**Dimensions**: 2m x 1.5m